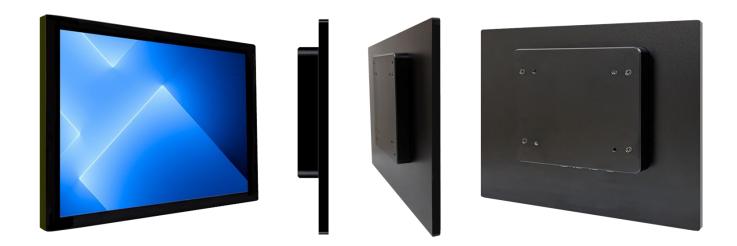

## **EATURES**

## 10.1" All-Aluminum USB-C Monitor

- ◆ Ultra-slim and stylish design that fits in any retail and industrial setting.
- ◆ USB Type-C DP Alternate Mode for single cable solution.
- All aluminum alloy housing for industrial robustness.
- ◆ True-flat, narrow bezel for an optimum viewing experience.
- Anti-Glare protective glass for undistracted readings.
- ◆ 16:10, 1280\*800 resolution is ideal for landscape or portrait orientation.
- ◆ IP54 front bezel ingress protection.