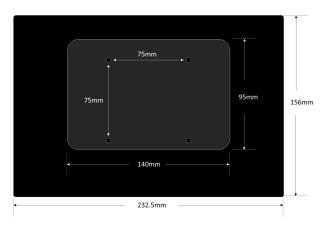

## **Dimensions**

## **Technical Specification**

|                       | Model                 | A101                                           |
|-----------------------|-----------------------|------------------------------------------------|
| LCD                   | Screen Size           | 10.1"                                          |
|                       | Resolution            | 1280 x 800                                     |
|                       | Aspect Ratio          | 16 x 10                                        |
|                       | Brightness            | 400 cd/m2 (Typ.)                               |
|                       | Contrast Ratio (Typ.) | 800:1                                          |
|                       | Response Time (Typ.)  | 29ms                                           |
|                       | Viewing Angles (H/V)  | 178° / 178°                                    |
|                       | MTBF                  | 20,000 hrs (Min.)                              |
| Cover Glass           | Туре                  | AG Coating, Non-touch                          |
| 1/0                   |                       | 1 x USB-C (DP Alternate Mode)                  |
|                       |                       | 1 x DC-IN (Optional: 5V, 9V, 12V, 15V, or 20V) |
|                       |                       | 1 x USB 2.0 (downstream)                       |
| Internal Speaker      |                       | None                                           |
| Environmental         | Operating Temperature | 0°C ~ 40°C                                     |
|                       | Storage Temperature   | -20°C ~ 60°C                                   |
|                       | Operating Humidity    | 20% ~ 85% RH non-condensing                    |
|                       | Storage Humidity      | 20% ~ 85% RH non-condensing                    |
| Housing               |                       | Aluminum Alloy                                 |
| Dimension (W x D x H) |                       | 232.5 * 156 * 22.5 mm                          |
| Weight (N.W.)         |                       | 0.65Kg                                         |
| Wall Mount            |                       | VESA 75*75mm                                   |