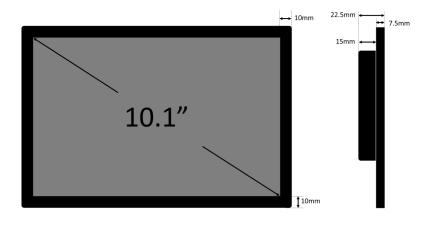

## **Dimensions**

## **Technical Specification**

|                       | Model                 | A101                                           |
|-----------------------|-----------------------|------------------------------------------------|
| LCD                   | Screen Size           | 10.1"                                          |
|                       | Resolution            | 1280 x 800                                     |
|                       | Aspect Ratio          | 16 x 10                                        |
|                       | Brightness            | 400 cd/m2 (Typ.)                               |
|                       | Contrast Ratio (Typ.) | 800:1                                          |
|                       | Response Time (Typ.)  | 29ms                                           |
|                       | Viewing Angles (H/V)  | 178° / 178°                                    |
|                       | MTBF                  | 20,000 hrs (Min.)                              |
| Cover Glass           | Туре                  | AG Coating, Non-touch                          |
| 1/0                   |                       | 1 x USB-C (DP Alternate Mode)                  |
|                       |                       | 1 x DC-IN (Optional: 5V, 9V, 12V, 15V, or 20V) |
|                       |                       | 1 x USB 2.0 (downstream)                       |
| Internal Speaker      |                       | None                                           |
| Environmental         | Operating Temperature | 0°C ~ 40°C                                     |
|                       | Storage Temperature   | -20°C ~ 60°C                                   |
|                       | Operating Humidity    | 20% ~ 85% RH non-condensing                    |
|                       | Storage Humidity      | 20% ~ 85% RH non-condensing                    |
| Housing               |                       | Aluminum Alloy                                 |
| Dimension (W x D x H) |                       | 232.5 * 156 * 22.5 mm                          |
| Weight (N.W.)         |                       | 0.65Kg                                         |
| Wall Mount            |                       | VESA 75*75mm                                   |